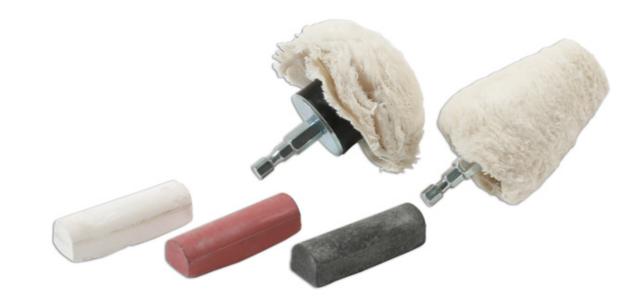

## **Contour Metal Polishing Set 5pc**

A range of buffing tools for the bodyshop.

## **Additional Information**

• Set includes: diamond compound stick (white), tripoli compound stick (brown) emery compound stick (black). Maximum speed 4000rpm.

LASER Kamasa Gunson Connect

- Emery stick (black): cutting compound for use on copper, brass, aluminium, steel, stainless steel, nickel & iron.
- Diamond compound stick (white): extra-fine dry compound for use on chromium, stainless steel, carbon steel, brass & aluminium.
- Tripoli compound stick (brown): cutting compound for use on copper, brass & aluminium.
- Round buff 75mm diameter; tapered buff 50mm x 50mm.