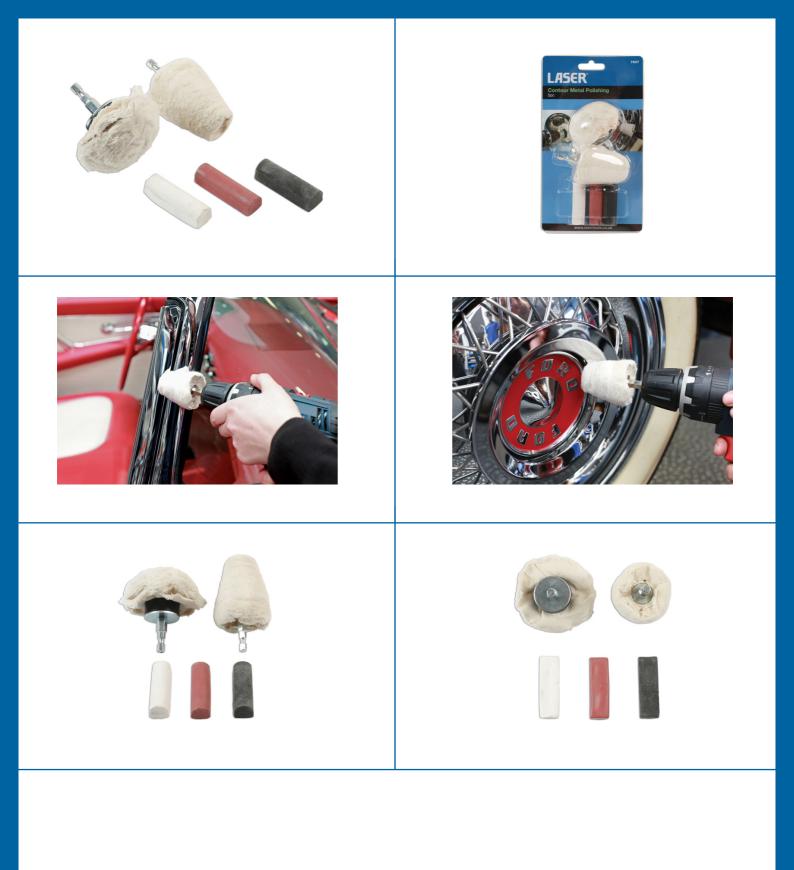

## **Contour Metal Polishing Set 5pc**

A range of buffing tools for the bodyshop.

## **Additional Information**

• Set includes: diamond compound stick (white), tripoli compound stick (brown) emery compound stick (black). Maximum speed 4000rpm.

LASER Kamasa Gunson Connect

- Emery stick (black): cutting compound for use on copper, brass, aluminium, steel, stainless steel, nickel & iron.
- Diamond compound stick (white): extra-fine dry compound for use on chromium, stainless steel, carbon steel, brass & aluminium.
- Tripoli compound stick (brown): cutting compound for use on copper, brass & aluminium.
- Round buff 75mm diameter; tapered buff 50mm x 50mm.